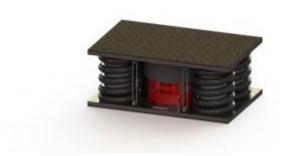

### **SPRING ISOLATOR**

Spring Isolator provides maximum elastic storage of various objects in the lowfrequency tuning range. Through the use of additional damping components, we ensure a safe and smooth resonance for your application.