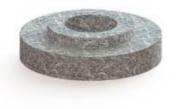

### **METAL MESH TECHNOLOGY**

The metal mesh cushions consist of knitted and pressed wire which offers absolutely constant behavior over a wide temperature range and provide the perfect solution for vibration isolation and damping.