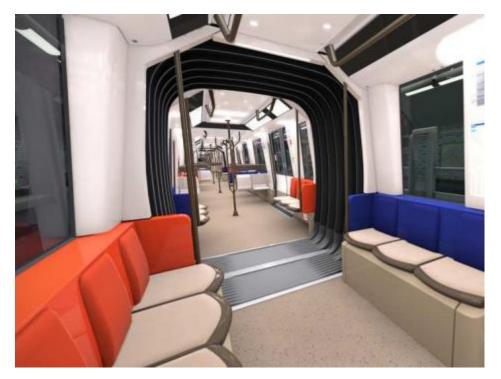

### **INTER-VEHICLE GANGWAY**

Our Inter-Vehicle Gangway solution allows passengers to walk safely from one car to the next on trains and tramways. It offers high-performance soundproofing, protection against fires and is ideal for intensive use.

# **TECHNICAL FEATURES**

- Designed as corridors or single bellows.
- Made from synthetic rubber or silicone.

# BENEFITS

- Comfort
- Reliability