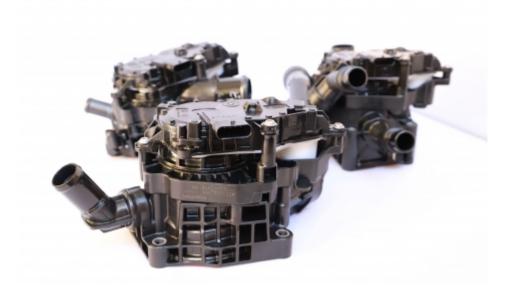

## **ACTIVE THERMAL MANAGEMENT VALVE**

Our multi-ways modular valve provides intelligent control of the various branches of the cooling circuit of any type of vehicle. Our solution enables complex strategies to be implemented to meet all the needs of our customers, and thus:

## **TECHNICAL FEATURES**

- Compact, flexible and modular design, adapting to the customer environment
- Excellent internal sealing, low current consumption
- Electric actuator with integration of a position sensor
- PWM, LIN and SENT communication